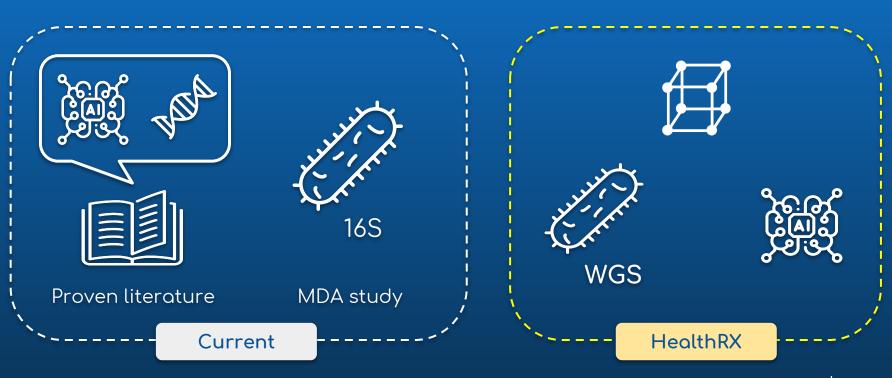

# Microbiome

(Draft) 1/3/2018



#### Problem



Drug responders vs non-responders



Immunotherapy <20% efficacy



Immunotherapy R&D requires significant resources



## Value Proposition



Increase immunotherapy efficacy



Non-invasive biomarker for DX/TX evaluation



Ensure clinical trial success







## Underlying Magic





# DEMO



#### Go-to-Market Plan

#### Methods

- Sales/BD
- KOLs

Target
PD-1/PD-L1
use cases

Total Addressable Market

\$35B

PD-1/PD-L1 by 2025

3.5X

Growth in trials in the past 18 months

Total Serviceable Market

\$10B

Melanoma/Lung (29% of PD-1/PD-L1 market)



Competitive Analysis



## Management Team

#### Core Team



Kareem Barghouti, MBA Google Strategy & Operations Sales & Marketing



Joowon Kim, MS Serial Entrepreneur Digital Health Product Development



Peter Mccaffrey, MD MGH, Johns Hopkins Pathologist Data Scientist



Daniel Wu, MBA IBM Product Management Predictive Analytics

#### Advisors

Nadim Ajami, Phd.
Baylor College of Medicine, Microbiome & Metagenomics Research, Clinical Microbiology

Sujash Chatterjee, Phd. University of Houston, Genomics & Cell Biolo