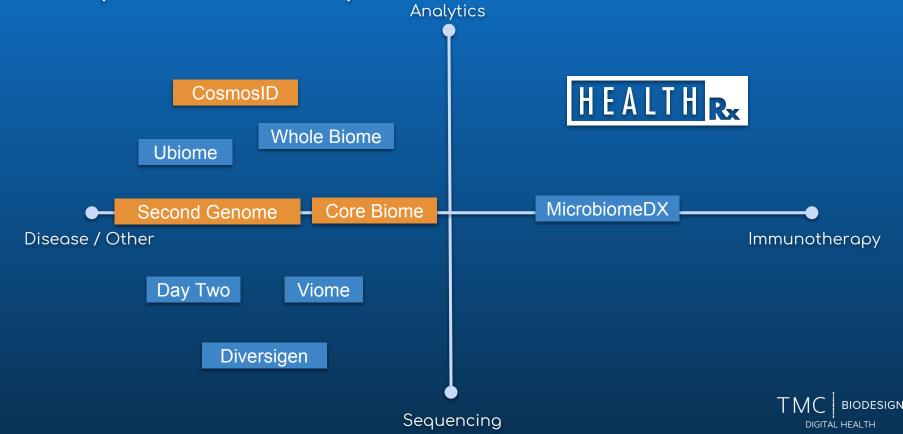

Total Serviceable Market

\$10B

Melanoma/Lung (29% of PD-1/PD-L1 market)

Competitive Analysis